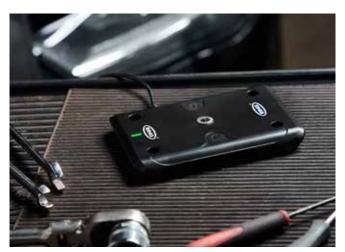

# SINGLE CHARGING PAD

Designed with the user in mind, this Single Charging Pad from Ring is designed to make it even easier to charge your compatible device.

One additional charging pad (RIL7SINGLE or RIL7DUO) can be linked to extend charging capability. Compatible with RIL7100 and RIL7200. Easy, wire-free charging.

- Wire-Free charging technology
- Single charging pad
- Power indicator light
- USB cable included and mains charging adaptor included
- IK08 impact rated and IP20 weatherproof
- Mountable either by built-in magnets on rear, or screw holes (screws not included)