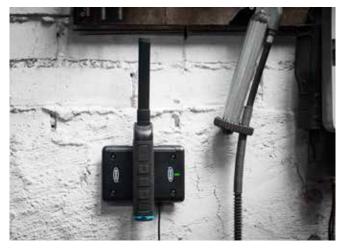

# SINGLE CHARGING PAD

Designed with the user in mind, this Single Charging Pad from Ring is designed to make it even easier to charge your compatible device.

One additional charging pad (RIL7SINGLE or RIL7DUO) can be linked to extend charging capability. Compatible with RIL7100 and RIL7200. Easy, wire-free charging.

- Wire-Free charging technology
- Single charging pad
- Power indicator light
- USB cable included and mains charging adaptor included
- IK08 impact rated and IP20 weatherproof
- Mountable either by built-in magnets on rear, or screw holes (screws not included)

### **DESIGNED WITH**

THE PROFESSIONAL IN MIND