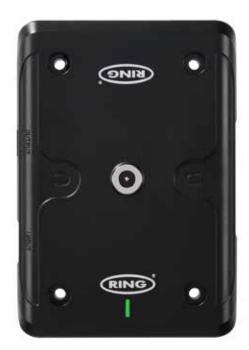

#### **Specifications**

| Product Code       | RIL7SINGLE                                 |
|--------------------|--------------------------------------------|
| Mounting Type      | Magnetic (integrated) Screw (not included) |
| Product Dimensions | H150 x W105 x D17mm                        |
| Case Quantity      | 30 x 1                                     |
| Barcode            | 5055175252643                              |